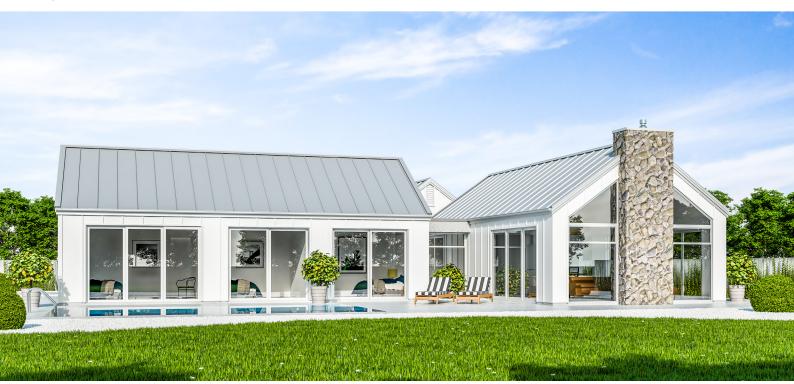

This modern farmhouse breaks the home into three clear pavilions, each housing a different part of the home; Garage, living and bedrooms. This design can work whether your driveway comes in from the east, south or west. Some nice features of this home include the scullery, dual outdoor areas for all day sun, large walk-in wardrobe and ensuite plus a centrepiece chimney, which frames two large gable windows. This is a modern farmhouse, a timeless design, a fine structure you could just be lucky enough to call home!