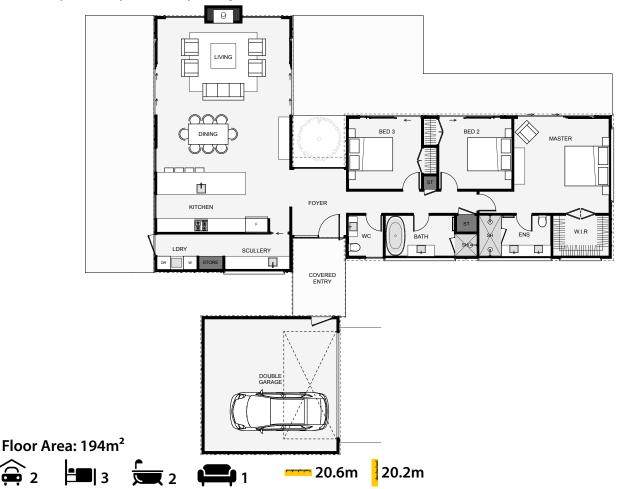

This modern farmhouse breaks the home into three clear pavilions, each housing a different part of the home; Garage, living and bedrooms. This design can work whether your driveway comes in from the east, south or west. Some nice features of this home include the scullery, dual outdoor areas for all day sun, large walk-in wardrobe and ensuite plus a centrepiece chimney, which frames two large gable windows. This is a modern farmhouse, a timeless design, a fine structure you could just be lucky enough to call home!